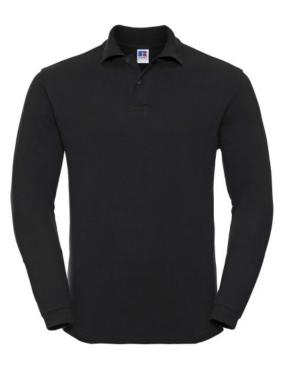

# AD LS CLSIC COTTON POLO SHIRT

#### Specification

RUSSELL CLASSIC POLYCOTTON POLO made from single twin yarn.Classic pattern long sleeve sewn on the side, reinforcing traces on collar and shoulder flaps, double stitch along the shoulders, bottom and around the armpits, extra stitching around the shoulder straps, three colored button shirts. spare button, shoulder strap and neck strap, back reinforcement with zipper, breast pocket, longer back of shirt, reinforced shoulder pads. black M