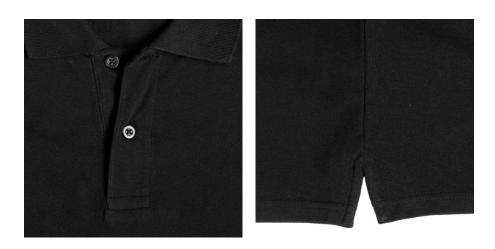

#### Specification

RUSSELL CLASSIC POLYCOTTON POLO made from single twin yarn.Classic pattern long sleeve sewn on the side, reinforcing traces on collar and shoulder flaps, double stitch along the shoulders, bottom and around the armpits, extra stitching around the shoulder straps, three colored button shirts. spare button, shoulder strap and neck strap, back reinforcement with zipper, breast pocket, longer back of shirt, reinforced shoulder pads. black M